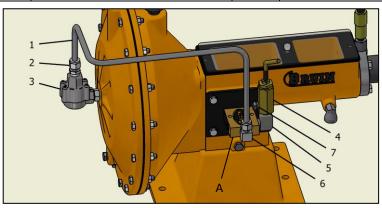

| ITEM | TITLE                   | QTY | STOCK NUMBER |
|------|-------------------------|-----|--------------|
| Α    | HIGH-VOLUME MICROSWITCH | 1   | BA5100-02H   |

Parts **Contained** in BR5000 Quick Exhaust Conversion Kit (BB-0037QE-CONV)

| ITEM | TITLE                | QTY | STOCK NUMBER |
|------|----------------------|-----|--------------|
| 1    | QUICK EXHAUST TUBING | 1   | BA5000-05B   |
| 2    | MALE CONNECTOR       | 1   | BFT23133     |
| 3    | QUICK EXHAUST VALVE  | 1   | BB-0037QE    |
| 4    | CONTROL VALVE        | 1   | BA-0022      |
| 5    | ELBOW                | 1   | BA-5100-14   |
| 6    | MALE ELBOW CONNECTOR | 1   | BFT13133     |
| 7    | PLUG                 | 1   | BA-0138      |