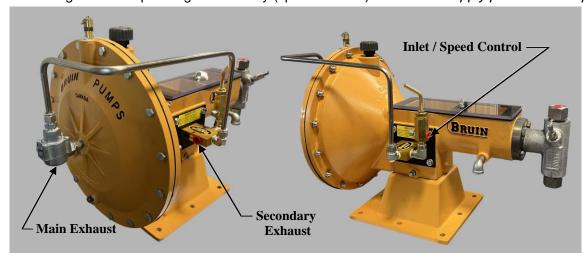

## Pneumatically Operated Chemical Injection Pump

The Bruin BR5000 series chemical injection pump offers the option of replacing the standard Master Valve Assembly with a Quick Exhaust Valve. The compact Aluminum constructed Quick Exhaust Valve option simplifies the system by reducing the quantity of parts needed and simplifies maintenance while maintaining a similar operating functionality (speed/volume). *Note: Max supply pressure is 50 psig.* 

The BR5000 Quick Exhaust Conversion Kit (BB-0037QE-CONV) allows for a BR5000 with a Master Valve Assembly to be converted into a Quick Exhaust setup. An alternate high volume microswitch option (BA5100-02H) is available allowing for an increased maximum stroke speed.